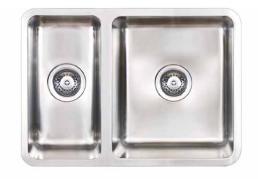

## Kubic - Soft, minimalist architectural aesthetic. Smooth, square lines.

The simplicity, square lines and sleek satin finish of the Kubic series create a soft architectural aesthetic that will complement minimalist and contemporary design influences. Superior edge finish means that Kubic sinks are suitable for abovemount or undermount installation.

- Square lines and silk finish \_
- Superior rim finish, designed for abovemount or undermount installation 1.0 mm thick premium 304 grade stainless steel
- Deep, large capacity bowls
- Easy to clean corners Sound deadening
- \_ Designer basket waste

1 + ½ bowls SUMMARY

| ORDER CODE  | SKS-KU560                                                                   |
|-------------|-----------------------------------------------------------------------------|
| WASTE       | 90 mm designer basket waste                                                 |
| OVERFLOW    | Optional overflow kit available                                             |
| BOWL SIZE   | Standard: 340 x 400 mm, 200 mm deep<br>Half bowl: 200 X 400 mm, 180 mm deep |
|             | Bowl surround 22 mm, between bowls 30 mm                                    |
| CAPACITY    | Standard: 25 litres<br>Half bowl: 16 litres                                 |
| ACCESSORIES | A variety of accessories is available.                                      |