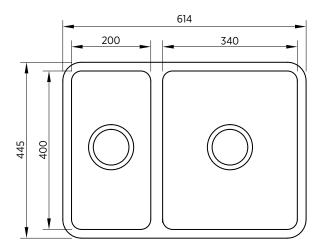

1 + ½ bowls SUMMARY

| ORDER CODE  | SKS-KU560                                                                   |
|-------------|-----------------------------------------------------------------------------|
| WASTE       | 90 mm designer basket waste                                                 |
| OVERFLOW    | Optional overflow kit available                                             |
| BOWL SIZE   | Standard: 340 x 400 mm, 200 mm deep<br>Half bowl: 200 X 400 mm, 180 mm deep |
|             | Bowl surround 22 mm, between bowls 30 mm                                    |
| CAPACITY    | Standard: 25 litres<br>Half bowl: 16 litres                                 |
| ACCESSORIES | A variety of accessories is available.                                      |